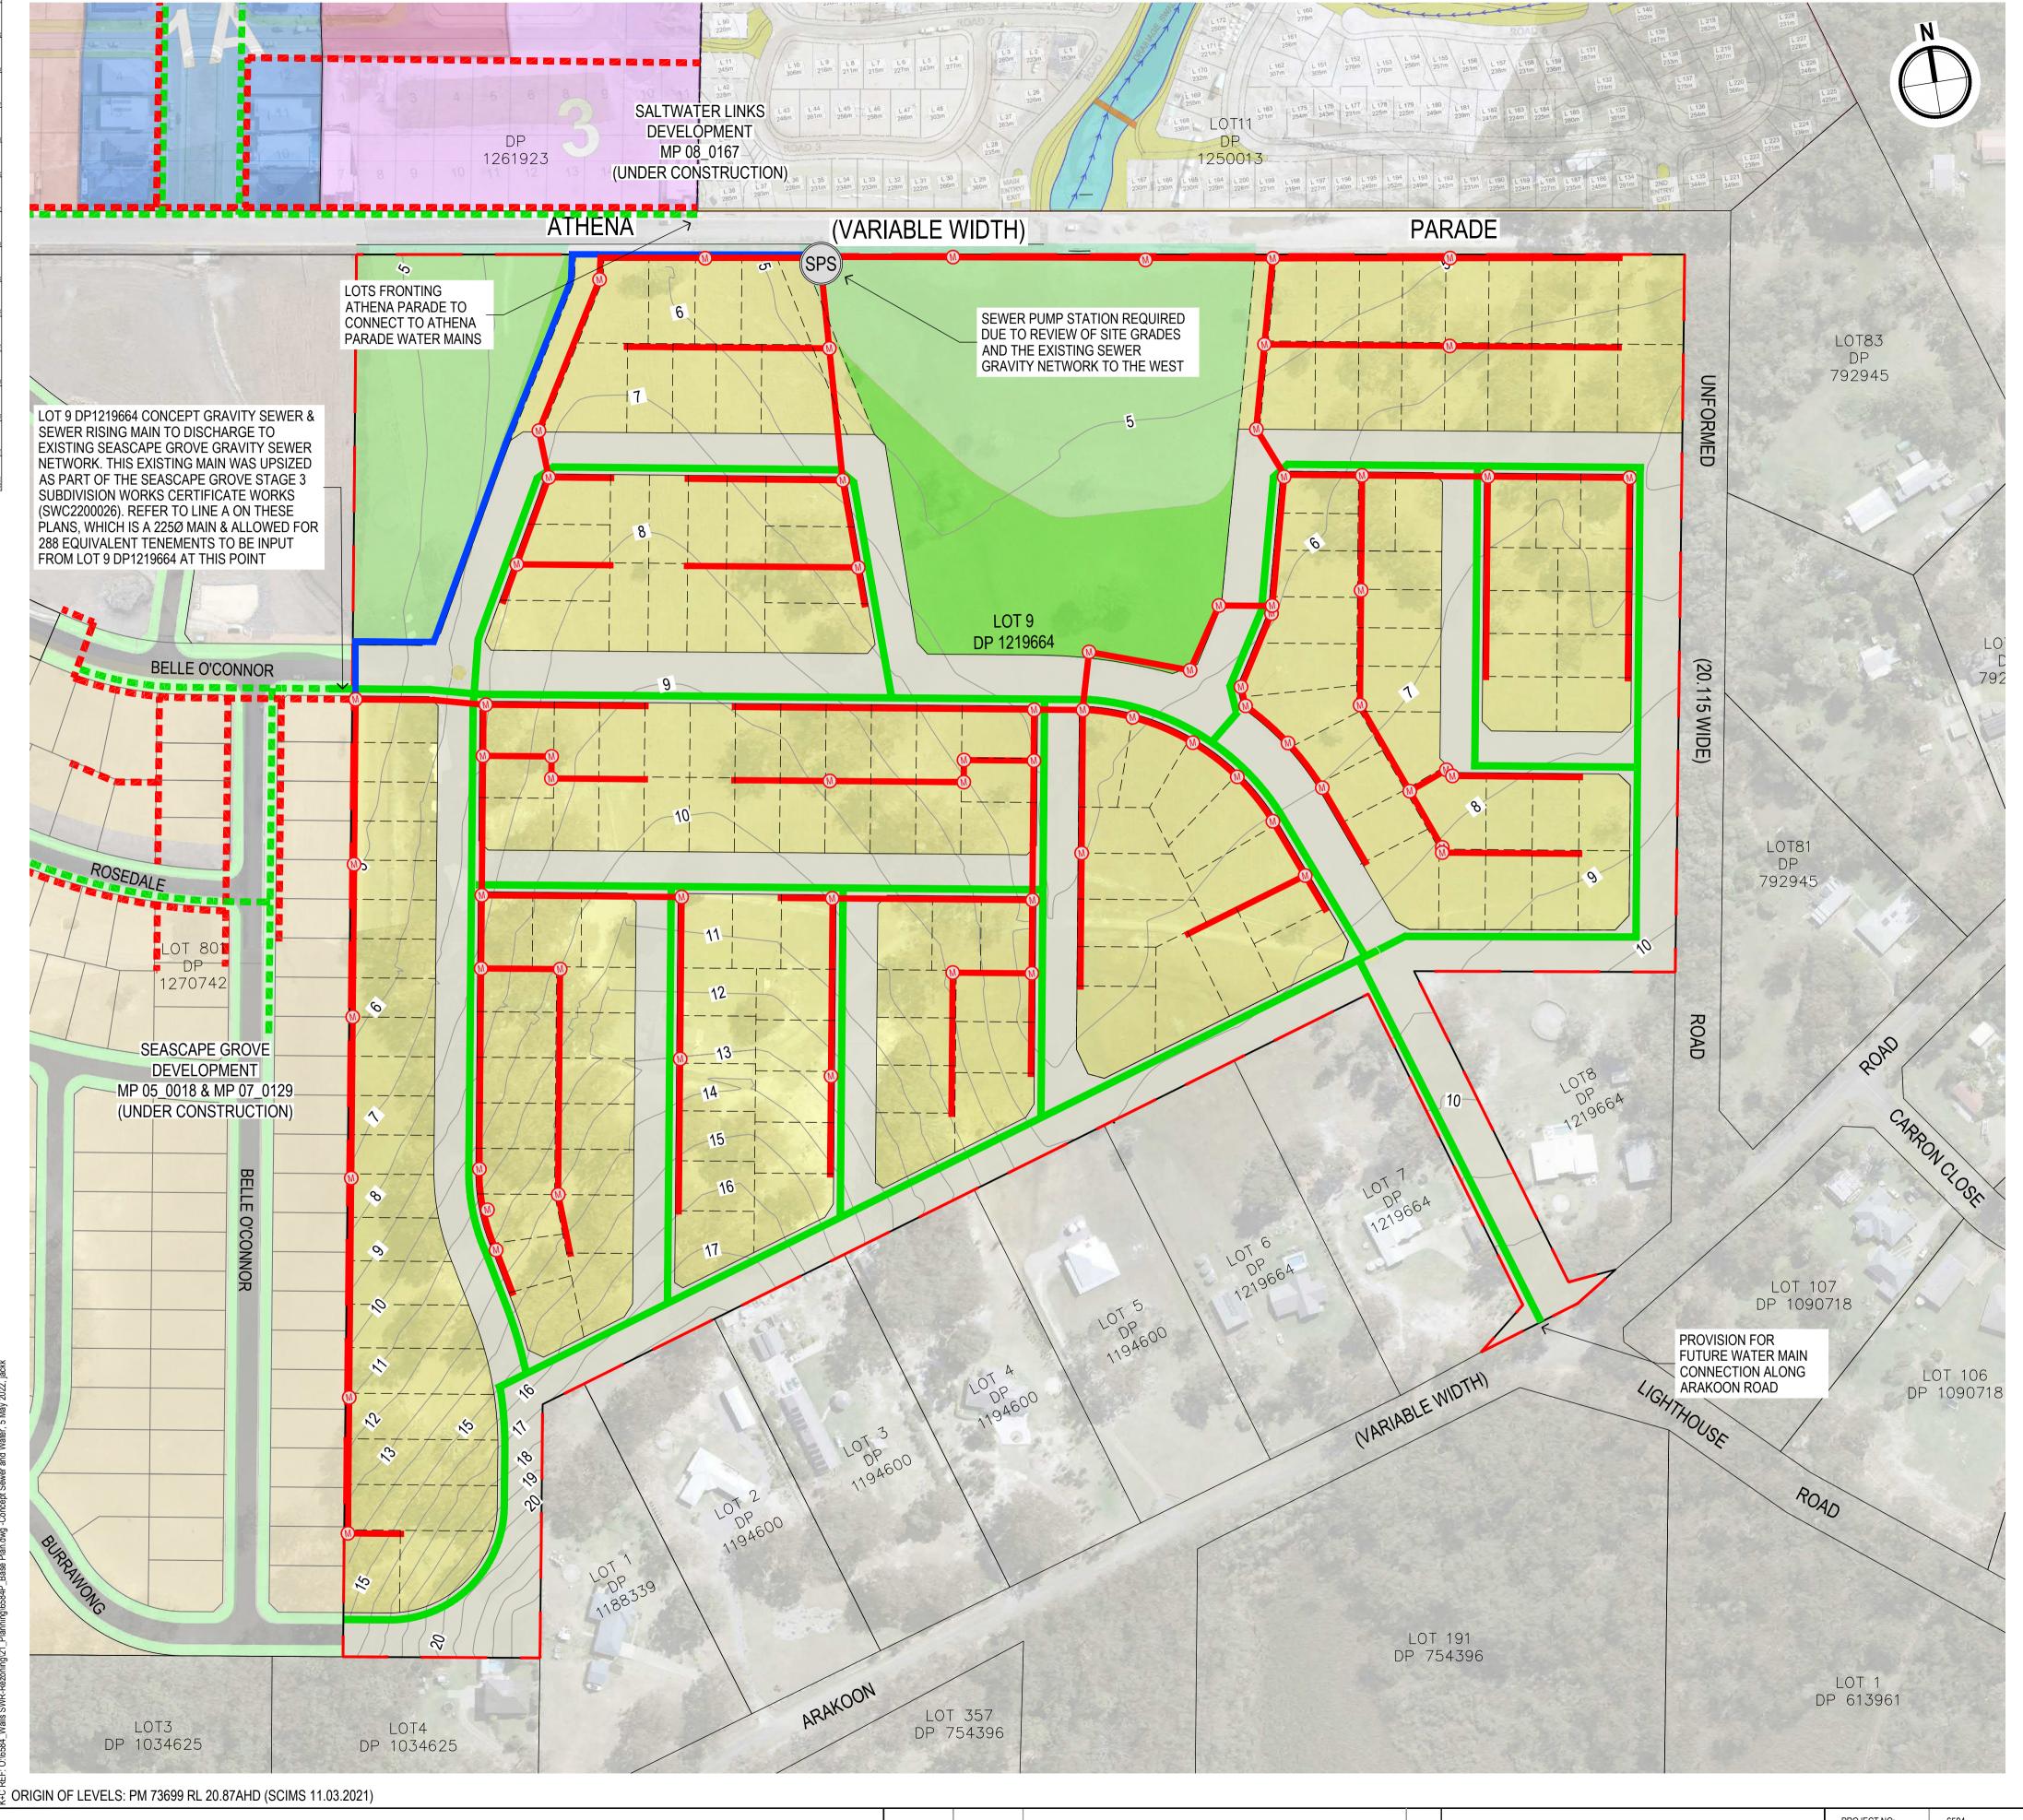

## NOTES

THIS CONCEPT SUBDIVISION LAYOUT PLAN HAS BEEN PREPARED FOR THE PURPOSE OF A REZONING PLANNING PROPOSAL. THE INFORMATION SHOWN HEREIN IS ONLY RELIABLE FOR THE ABOVE PURPOSE. IT SHOULD NOT THEREFORE BE USED FOR ANY OTHER PURPOSE WITHOUT VERIFICATION.

| PROJECT NO:   | 6584      | DRAWING TITLE: | CONCEPT SEWER AND WATER SERVICING STRATEGY                   | ,               |
|---------------|-----------|----------------|--------------------------------------------------------------|-----------------|
| DA NO.:       | -         | DRAWING TITLE. | CONCEPT SEWER AND WATER SERVICING STRATEGY                   |                 |
| DESIGNED BY:  | DAT / CJC | PROJECT:       | PREPARATION OF PLANNING PROPOSAL FOR RESIDENTIAL SUBDIVISION |                 |
| DRAWN BY:     | DAT / CJC | PROJECT.       | LOT 9 DP1219664, 157 ARAKOON ROAD, SOUTH WEST ROCKS 2431 NSW |                 |
| CHECKED BY:   | AJT / CJC | CLIENT:        | SAM, BARRY & MARGARET WALLS                                  | DRAWING NO:     |
| DATE CREATED: | MAY 2022  |                | SAINI, BAIRT & WARES                                         | 6584P_Base Plan |