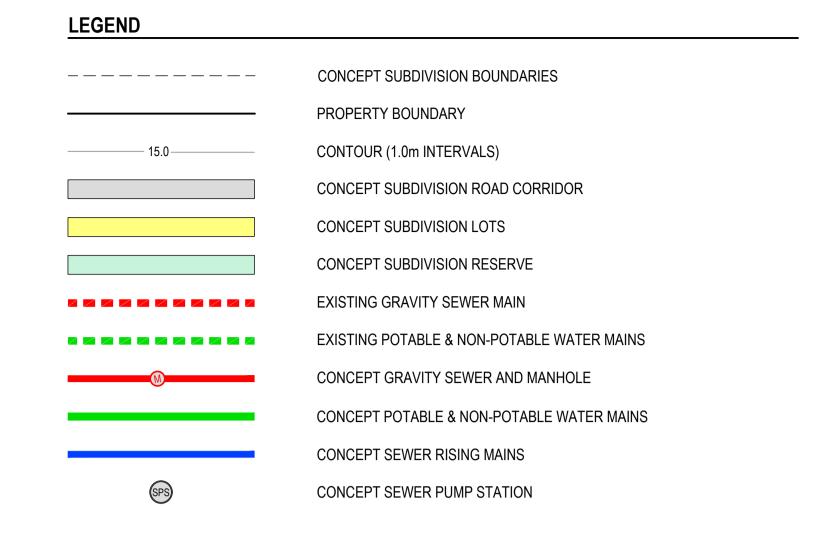

## NOTES

THIS CONCEPT SUBDIVISION LAYOUT PLAN HAS BEEN PREPARED FOR THE PURPOSE OF A REZONING PLANNING PROPOSAL. THE INFORMATION SHOWN HEREIN IS ONLY RELIABLE FOR THE ABOVE PURPOSE. IT SHOULD NOT THEREFORE BE USED FOR ANY OTHER PURPOSE WITHOUT VERIFICATION.

| PROJECT NO:   | 6584      | DRAWING TITLE: | CONCEPT SEWER AND WATER SERVICING STRATEGY                   | ,               |
|---------------|-----------|----------------|--------------------------------------------------------------|-----------------|
| DA NO.:       | -         | DRAWING TITLE. | CONCEPT SEWER AND WATER SERVICING STRATEGY                   |                 |
| DESIGNED BY:  | DAT / CJC | PROJECT:       | PREPARATION OF PLANNING PROPOSAL FOR RESIDENTIAL SUBDIVISION |                 |
| DRAWN BY:     | DAT / CJC | PROJECT.       | LOT 9 DP1219664, 157 ARAKOON ROAD, SOUTH WEST ROCKS 2431 NSW |                 |
| CHECKED BY:   | AJT / CJC | CLIENT:        | SAM, BARRY & MARGARET WALLS                                  | DRAWING NO:     |
| DATE CREATED: | MAY 2022  |                | SAINI, BAIRT & WARES                                         | 6584P_Base Plan |